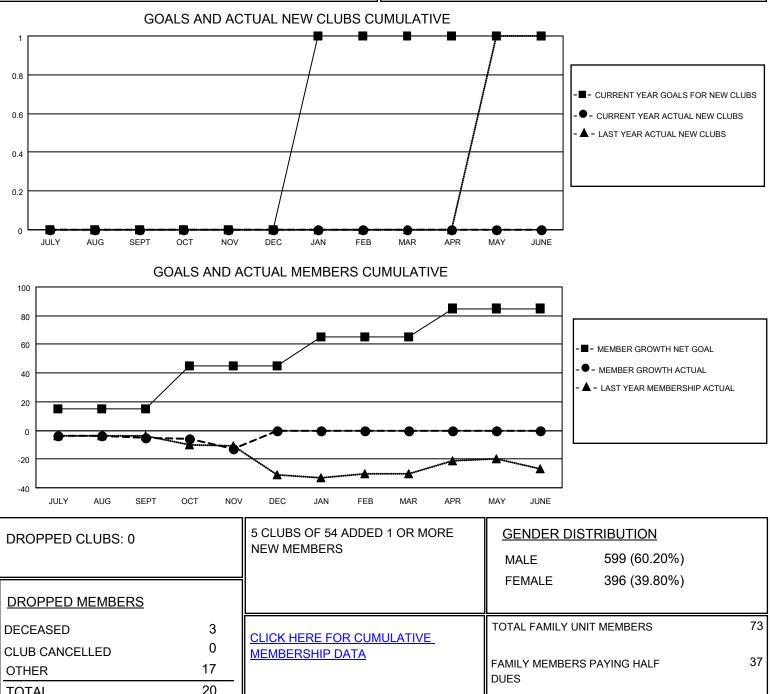

## LOCATION POLAND

District 121

Results as of: 11/30/2020

| Clubs                 |               |           |               | Members               |                         |                         |                                                    |
|-----------------------|---------------|-----------|---------------|-----------------------|-------------------------|-------------------------|----------------------------------------------------|
| RESULTS FOR 2020-2021 |               |           |               | RESULTS FOR 2020-2021 |                         |                         |                                                    |
| QUARTER               | NEW CLUB GOAL | NEW CLUBS | DROPPED CLUBS | QUARTER               | /BER GROWTH NET<br>GOAL | MEMBER GROWTH<br>ACTUAL | DROPPED<br>MEMBERS ACTUAL<br>(including transfers) |
| JULY/AUG/SEPT         | 0             | 0         | 0             | JULY/AUG/SEPT         | 15                      | 5                       | 10                                                 |
| OCT/NOV/DEC           | 0             | 0         | 0             | OCT/NOV/DEC           | 30                      | 2                       | 10                                                 |
| JAN/FEB/MAR           | 1             | 0         | 0             | JAN/FEB/MAR           | 20                      | 0                       | 0                                                  |
| APR/MAY/JUNE          | 0             | 0         | 0             | APR/MAY/JUNE          | 20                      | 0                       | 0                                                  |